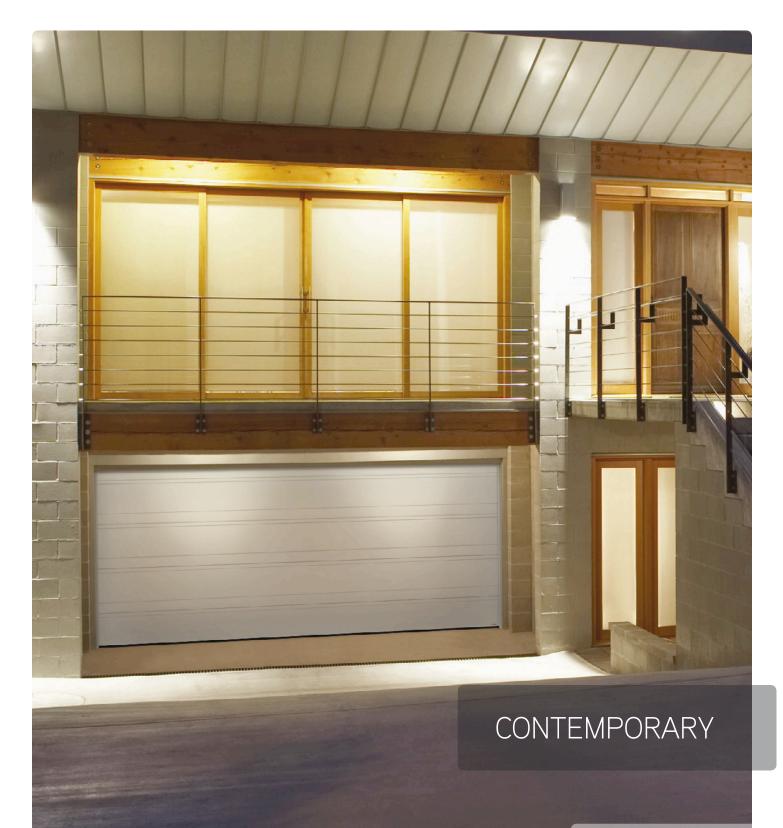

POLYURETHANE, R-16





Model Top Tech 2 Grooves, 16' x 7', Tex White

## MODEL PATTERNS AND LAYOUTS -









418 227-9458 info@garaga.com garaga.com

ര

YOUR GARAGA DISTRIBUTOR

FOR ALL TECHNICAL SPECIFICATIONS FOR THE TOP TECH AND THE LATEST UPDATES, VISIT WWW.GARAGA.COM. GARAGA HAS ESTABLISHED CONTINUOUS IMPROVEMENT PROGRAMS FOR ALL ITS PRODUCTS. AS A RESULT OF THIS ONGOING QUEST, TECHNICAL SPECIFICATIONS FOR VARIOUS DOORS ARE SUBJECT TO CHANGE WITHOUT NOTICE. THE COLORS SHOWN ARE AS EXACT AS PRINTING TECHNIQUES WILL ALLOW. PLEASE REQUEST AN ACTUAL COLOR SAMPLE. TRADEMARKS AND REGISTERED TRADEMARKS OF GARAGA INC. ARE DENOTED BY TM AND ® RESPECTIVELY. © GARAGA INC. 2016 - ALL RIGHT'S RESERVED - PRINTED IN CANADA - \$511704/2016/12X